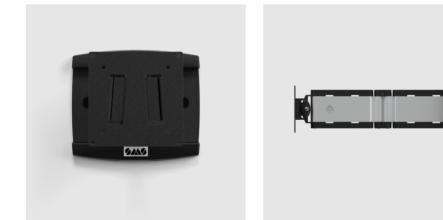

### Making it easy to get that perfect viewing angle

The Icon 3D Small is an elegant way to extend the use of your display, regardless of architectural limitations of the room. The 3D arm can be adjusted almost any way you want. This is the smallest and lightest of our 3D arms. Even though we have designed a thin, flat wall bracket it is still very safe and reliable, and carries displays up to 12 kg. The display can be extended as far as 38 centimeters from the wall, or flat against it. Available in Aluminium/Black.

### INFO

| PLACEMENT        | Wall     |
|------------------|----------|
| SWIVEL: PLUS     | 90       |
| SWIVEL: MINUS    | 90       |
| VESAHORIZONTAL   | 75 - 100 |
| VESA VERTICAL    | 75 - 100 |
| MAX WEIGHT [KG]  | 12       |
| WARRANTY [YEARS] | 5        |