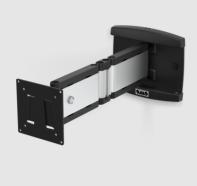

### Making it easy to get that perfect viewing angle

The Icon 3D Small is an elegant way to extend the use of your display, regardless of architectural limitations of the room. The 3D arm can be adjusted almost any way you want. This is the smallest and lightest of our 3D arms. Even though we have designed a thin, flat wall bracket it is still very safe and reliable, and carries displays up to 12 kg. The display can be extended as far as 38 centimeters from the wall, or flat against it. Available in Aluminium/Black.